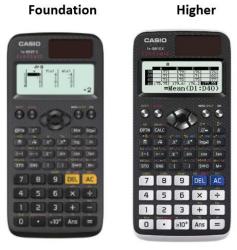

password – multiply

It is also a good idea to ensure you have all your equipment ready to start Maths next year. For Maths lessons you will need the following:

The Scientific Calculator that we recommend is the CASIO fx-83GTX for Foundation, and the CASIO FX-991EX for Higher.