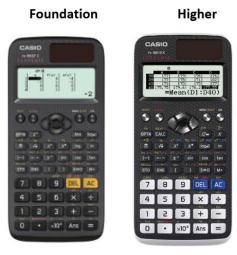

password – multiply

It is also a good idea to ensure you have all your equipment ready to start Maths next year. For Maths lessons you will need the following

The Scientific Calculator that we recommend is the CASIO fx-83GTX for Foundation, and the CASIO FX-991EX for Higher.