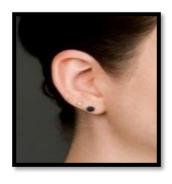

Plain black or white turban

Plain black or white religious robe, e.g., abaya or jubba
College uniform must be worn underneath robe and blazer over the top.

Jewellery

Small studs only - Dangly or hooped earrings are not allowed.

No chunky visible necklaces and chains allowed.

Students must remove all items of jewellery before participating in PE lessons for safety reasons.