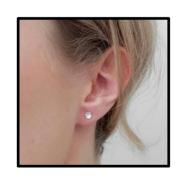

Plain black or white turban

Plain black or white religious robe, e.g., abaya or jubba
College uniform must be worn underneath robe and blazer over the top.

Jewellery

Small studs only - Dangly or hooped earrings are not allowed.

No chunky visible necklaces and chains allowed.

Students must remove all items of jewellery before participating in PE lessons for safety reasons.